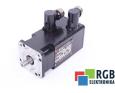

## Repair HR70A4-32S SEM

We will repair every SEM device. If you cannot find the device that interests you, please contact us. We collect the devices **free of charge** via a courier or in person, thanks to which we are able to carry out the repair within several hours. We will diagnose your equipment **for free**, and if you do not decide on our service, you will not incur any costs. We offer **24 months warranty** for all completed repairs. We are available 24/7, also at weekends and on holidays. **Call us 24/7:** <u>+48 71 750 09 77</u> and receive immediate help.

## SPECIFICATIONS

| MANUFACTURER | SEM              |
|--------------|------------------|
| MODEL        | HR70A4-32S       |
| CATEGORY     | AC and DC motors |
| WEIGHT       | 8.0 kg           |