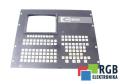

## Repair FRONT 200457 WEEKE

We will repair every WEEKE device. If you cannot find the device that interests you, please contact us. We collect the devices **free of charge** via a courier or in person, thanks to which we are able to carry out the repair within several hours. We will diagnose your equipment **for free**, and if you do not decide on our service, you will not incur any costs. We offer **24 months warranty** for all completed repairs. We are available 24/7, also at weekends and on holidays. **Call us 24/7:** <u>+48 71 750 09 77</u> and receive immediate help.

## SPECIFICATIONS

| MANUFACTURER | WEEKE           |
|--------------|-----------------|
| MODEL        | FRONT 200457    |
| CATEGORY     | Operator panels |
| WEIGHT       | 3.0 kg          |