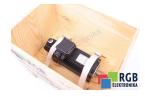

## SPECIFICATIONS

| MANUFACTURER | MATTKE           |
|--------------|------------------|
| MODEL        | LC420TLR0011     |
| CATEGORY     | AC and DC motors |
| WEIGHT       | 10.0 kg          |

## TEST STAND

We have test stands developed by us, thanks to which we check whether the device is operational. They make sure that MATTKE LC420TLR0011 is repaired.

FREE REPAIR COST ESTIMATION AND DEVICE PICK-UP