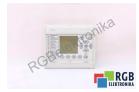

## Repair P1393704540PF00J01 AREVA

We will repair every AREVA device. If you cannot find the device that interests you, please contact us. We collect the devices **free of charge** via a courier or in person, thanks to which we are able to carry out the repair within several hours. We will diagnose your equipment **for free**, and if you do not decide on our service, you will not incur any costs. We offer **24 months warranty** for all completed repairs. We are available 24/7, also at weekends and on holidays. **Call us 24/7:** <u>+48 71 750 09 77</u> and receive immediate help.

## SPECIFICATIONS

| MANUFACTURER | AREVA                       |
|--------------|-----------------------------|
| MODEL        | P1393704540PF00J01          |
| CATEGORY     | Operator panels             |
| DIMENSIONS   | 18.0 cm x 18.0 cm x 21.0 cm |
| WEIGHT       | 1.0 kg                      |