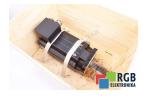

## Repair W-2-P6-040-00-17-27 MOOG

We will repair every MOOG device. If you cannot find the device that interests you, please contact us. We collect the devices **free of charge** via a courier or in person, thanks to which we are able to carry out the repair within several hours. We will diagnose your equipment **for free**, and if you do not decide on our service, you will not incur any costs. We offer **24 months warranty** for all completed repairs. We are available 24/7, also at weekends and on holidays. **Call us 24/7:** <u>+48 71 750 09 77</u> and receive immediate help.

## SPECIFICATIONS

| MANUFACTURER | MOOG                |
|--------------|---------------------|
| MODEL        | W-2-P6-040-00-17-27 |
| CATEGORY     | AC and DC motors    |
| WEIGHT       | 36.0 kg             |