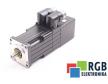

## Repair G402-543A MOOG

We will repair every MOOG device. If you cannot find the device that interests you, please contact us. We collect the devices **free of charge** via a courier or in person, thanks to which we are able to carry out the repair within several hours. We will diagnose your equipment **for free**, and if you do not decide on our service, you will not incur any costs. We offer **24 months warranty** for all completed repairs. We are available 24/7, also at weekends and on holidays. **Call us 24/7:** <u>+48 71 750 09 77</u> and receive immediate help.

## SPECIFICATIONS

| MANUFACTURER | MOOG             |
|--------------|------------------|
| MODEL        | G402-543A        |
| CATEGORY     | AC and DC motors |
| WEIGHT       | 7.0 kg           |