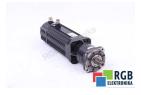

## Repair DSM4-11.3-24I.B6-1AL PROMESS

We will repair every PROMESS device. If you cannot find the device that interests you, please contact us. We collect the devices **free of charge** via a courier or in person, thanks to which we are able to carry out the repair within several hours. We will diagnose your equipment **for free**, and if you do not decide on our service, you will not incur any costs. We offer **24 months warranty** for all completed repairs. We are available 24/7, also at weekends and on holidays. **Call us 24/7:** <u>+48 71</u> <u>750 09 77</u> and receive immediate help.

## SPECIFICATIONS

| MANUFACTURER | PROMESS              |
|--------------|----------------------|
| MODEL        | DSM4-11.3-24I.B6-1AL |
| CATEGORY     | AC and DC motors     |
| WEIGHT       | 25.0 kg              |