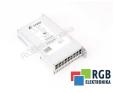

## Repair SR91B140 EFORE

We will repair every EFORE device. If you cannot find the device that interests you, please contact us. We collect the devices **free of charge** via a courier or in person, thanks to which we are able to carry out the repair within several hours. We will diagnose your equipment **for free**, and if you do not decide on our service, you will not incur any costs. We offer **24 months warranty** for all completed repairs. We are available 24/7, also at weekends and on holidays. **Call us 24/7**: <u>+48 71 750 09 77</u> and receive immediate help.

## SPECIFICATIONS

| MANUFACTURER | EFORE                |
|--------------|----------------------|
| MODEL        | SR91B140             |
| CATEGORY     | Industrial computers |
| WEIGHT       | 1.0 kg               |