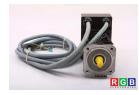

## Repair LX413K MX 808 HELDT&ROSSI

We will repair every HELDT&ROSSI device. If you cannot find the device that interests you, please contact us. We collect the devices **free of charge** via a courier or in person, thanks to which we are able to carry out the repair within several hours. We will diagnose your equipment **for free**, and if you do not decide on our service, you will not incur any costs. We offer **24 months warranty** for all completed repairs. We are available 24/7, also at weekends and on holidays. **Call us 24/7:** <u>+48 71</u> <u>750 09 77</u> and receive immediate help.

## SPECIFICATIONS

| MANUFACTURER | HELDT&ROSSI               |
|--------------|---------------------------|
| MODEL        | LX413K MX 808             |
| CATEGORY     | AC and DC motors          |
| DIMENSIONS   | 8.0 cm x 8.0 cm x 21.0 cm |
| WEIGHT       | 2.3 kg                    |