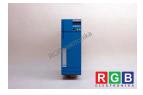

## Repair SDC1100 STOBER

We will repair every STOBER device. If you cannot find the device that interests you, please contact us. We collect the devices **free of charge** via a courier or in person, thanks to which we are able to carry out the repair within several hours. We will diagnose your equipment **for free**, and if you do not decide on our service, you will not incur any costs. We offer **24 months warranty** for all completed repairs. We are available 24/7, also at weekends and on holidays. **Call us 24/7:** <u>+48 71 750 09 77</u> and receive immediate help.

## SPECIFICATIONS

| MANUFACTURER | STOBER                        |
|--------------|-------------------------------|
| MODEL        | SDC1100                       |
| CATEGORY     | Servoamplifiers and inverters |
| DIMENSIONS   | 12.0 cm x 12.0 cm x 39.0 cm   |
| WEIGHT       | 9.0 kg                        |