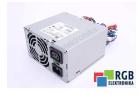

## Repair VL201-3400 ASTEC

We will repair every ASTEC device. If you cannot find the device that interests you, please contact us. We collect the devices **free of charge** via a courier or in person, thanks to which we are able to carry out the repair within several hours. We will diagnose your equipment **for free**, and if you do not decide on our service, you will not incur any costs. We offer **24 months warranty** for all completed repairs. We are available 24/7, also at weekends and on holidays. **Call us 24/7:** <u>+48 71 750 09 77</u> and receive immediate help.

## SPECIFICATIONS

| MANUFACTURER | ASTEC                |
|--------------|----------------------|
| MODEL        | VL201-3400           |
| CATEGORY     | Industrial computers |
| WEIGHT       | 2.0 kg               |