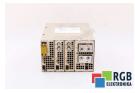

## Repair VS3-D2-A2-A3-01-640-CE ASTEC

We will repair every ASTEC device. If you cannot find the device that interests you, please contact us. We collect the devices **free of charge** via a courier or in person, thanks to which we are able to carry out the repair within several hours. We will diagnose your equipment **for free**, and if you do not decide on our service, you will not incur any costs. We offer **24 months warranty** for all completed repairs. We are available 24/7, also at weekends and on holidays. **Call us 24/7:** <u>+48 71 750 09 77</u> and receive immediate help.

## SPECIFICATIONS

| MANUFACTURER | ASTEC                  |
|--------------|------------------------|
| MODEL        | VS3-D2-A2-A3-01-640-CE |
| CATEGORY     | PLC Systems            |
| WEIGHT       | 8.0 kg                 |