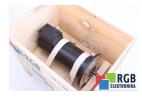

## Repair MT30R4-46 CONTRAVES

We will repair every CONTRAVES device. If you cannot find the device that interests you, please contact us. We collect the devices **free of charge** via a courier or in person, thanks to which we are able to carry out the repair within several hours. We will diagnose your equipment **for free**, and if you do not decide on our service, you will not incur any costs. We offer **24 months warranty** for all completed repairs. We are available 24/7, also at weekends and on holidays. **Call us 24/7:** <u>+48 71</u> <u>750 09 77</u> and receive immediate help.

## SPECIFICATIONS

| MANUFACTURER | CONTRAVES        |
|--------------|------------------|
| MODEL        | MT30R4-46        |
| CATEGORY     | AC and DC motors |
| WEIGHT       | 25.0 kg          |