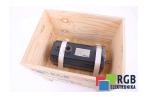

## Repair ACB11S20/S CONTRAVES

We will repair every CONTRAVES device. If you cannot find the device that interests you, please contact us. We collect the devices free of charge via a courier or in person, thanks to which we are able to carry out the repair within several hours. We will diagnose your equipment for free, and if you do not decide on our service, you will not incur any costs. We offer 24 months warranty for all completed repairs. We are available 24/7, also at weekends and on holidays. Call us 24/7: +48 71 750 09 77 and receive immediate help.

## **SPECIFICATIONS**

MANUFACTURER CONTRAVES MODEL ACB11S20/S CATEGORY AC and DC motors WEIGHT 14.0 kg