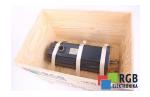

## Repair ACB14L20/3/RC/TH CONTRAVES

We will repair every CONTRAVES device. If you cannot find the device that interests you, please contact us. We collect the devices free of charge via a courier or in person, thanks to which we are able to carry out the repair within several hours. We will diagnose your equipment for free, and if you do not decide on our service, you will not incur any costs. We offer 24 months warranty for all completed repairs. We are available 24/7, also at weekends and on holidays. Call us 24/7: +48 71 750 09 77 and receive immediate help.

## **SPECIFICATIONS**

MANUFACTURER CONTRAVES MODEL ACB14L20/3/RC/TH CATEGORY AC and DC motors

WEIGHT 31.0 kg