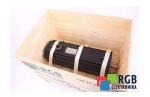

## Repair ACC14L30/3/RA/TH/BR CONTRAVES

We will repair every CONTRAVES device. If you cannot find the device that interests you, please contact us. We collect the devices free of charge via a courier or in person, thanks to which we are able to carry out the repair within several hours. We will diagnose your equipment for free, and if you do not decide on our service, you will not incur any costs. We offer 24 months warranty for all completed repairs. We are available 24/7, also at weekends and on holidays. Call us 24/7: +48 71 750 09 77 and receive immediate help.

## **SPECIFICATIONS**

CATEGORY

MANUFACTURER CONTRAVES

MODEL ACC14L30/3/RA/TH/BR

WEIGHT 33.0 kg