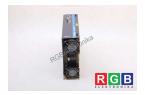

## Repair 835L3/S CONTRAVES

We will repair every CONTRAVES device. If you cannot find the device that interests you, please contact us. We collect the devices free of charge via a courier or in person, thanks to which we are able to carry out the repair within several hours. We will diagnose your equipment for free, and if you do not decide on our service, you will not incur any costs. We offer 24 months warranty for all completed repairs. We are available 24/7, also at weekends and on holidays. Call us 24/7: +48 71 750 09 77 and receive immediate help.

## **SPECIFICATIONS**

MANUFACTURER CONTRAVES

MODEL 835L3/S

CATEGORY Servoamplifiers and inverters **DIMENSIONS** 10.0 cm x 10.0 cm x 38.0 cm

WEIGHT 4.0 kg

OTHER NAMES 835L3S | 835L3 S | 835L3/S