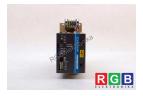

## Repair AC 805 AC CONTRAVES

We will repair every CONTRAVES device. If you cannot find the device that interests you, please contact us. We collect the devices **free of charge** via a courier or in person, thanks to which we are able to carry out the repair within several hours. We will diagnose your equipment **for free**, and if you do not decide on our service, you will not incur any costs. We offer **24 months warranty** for all completed repairs. We are available 24/7, also at weekends and on holidays. **Call us 24/7:** <u>+48 71</u> <u>750 09 77</u> and receive immediate help.

## SPECIFICATIONS

| MANUFACTURER | CONTRAVES                     |
|--------------|-------------------------------|
| MODEL        | AC 805 AC                     |
| CATEGORY     | Servoamplifiers and inverters |
| DIMENSIONS   | 18.0 cm x 18.0 cm x 27.0 cm   |
| WEIGHT       | 3.0 kg                        |
| OTHER NAMES  | AC805   AC 805                |