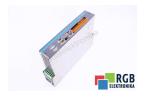

## Repair DIGIVEC 7A CONTRAVES

We will repair every CONTRAVES device. If you cannot find the device that interests you, please contact us. We collect the devices free of charge via a courier or in person, thanks to which we are able to carry out the repair within several hours. We will diagnose your equipment for free, and if you do not decide on our service, you will not incur any costs. We offer 24 months warranty for all completed repairs. We are available 24/7, also at weekends and on holidays. Call us 24/7: +48 71 750 09 77 and receive immediate help.

## **SPECIFICATIONS**

MANUFACTURER CONTRAVES MODEL DIGIVEC 7A

CATEGORY Servoamplifiers and inverters **DIMENSIONS** 30.0 cm x 30.0 cm x 37.0 cm

WEIGHT 6.0 kg

OTHER NAMES DIGIVEC7A | DIGIVEC 7A