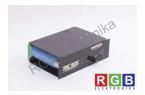

## Repair PS 400 DC CONTRAVES

We will repair every CONTRAVES device. If you cannot find the device that interests you, please contact us. We collect the devices free of charge via a courier or in person, thanks to which we are able to carry out the repair within several hours. We will diagnose your equipment for free, and if you do not decide on our service, you will not incur any costs. We offer 24 months warranty for all completed repairs. We are available 24/7, also at weekends and on holidays. Call us 24/7: +48 71 750 09 77 and receive immediate help.

## **SPECIFICATIONS**

CATEGORY

MANUFACTURER CONTRAVES MODEL PS 400 DC

**DIMENSIONS** 19.0 cm x 19.0 cm x 25.0 cm

WEIGHT 1.0 kg

OTHER NAMES PS400DC | PS400 DC | PS 400DC | PS 400 DC

PLC Systems