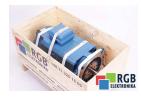

## SPECIFICATIONS

| MANUFACTURER | NUM              |
|--------------|------------------|
| MODEL        | AMS132SG1R22CR0  |
| CATEGORY     | AC and DC motors |
| WEIGHT       | 100.0 kg         |

## TEST STAND

We have test stands developed by us, thanks to which we check whether the device is operational. They make sure that NUM AMS132SG1R22CR0 is repaired.

FREE REPAIR COST ESTIMATION AND DEVICE PICK-UP