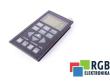

## SPECIFICATIONS

| MANUFACTURER | DANFOSS         |
|--------------|-----------------|
| MODEL        | LCP2            |
| CATEGORY     | Operator panels |
| WEIGHT       | 1.0 kg          |

## TEST STAND

We have test stands developed by us, thanks to which we check whether the device is operational. They make sure that DANFOSS LCP2 is repaired.

FREE REPAIR COST ESTIMATION AND DEVICE PICK-UP