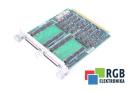

## Repair AZI-2426 INTERFACE

We will repair every INTERFACE device. If you cannot find the device that interests you, please contact us. We collect the devices **free of charge** via a courier or in person, thanks to which we are able to carry out the repair within several hours. We will diagnose your equipment **for free**, and if you do not decide on our service, you will not incur any costs. We offer **24 months warranty** for all completed repairs. We are available 24/7, also at weekends and on holidays. **Call us 24/7:** <u>+48 71</u> <u>750 09 77</u> and receive immediate help.

## SPECIFICATIONS

| MANUFACTURER | INTERFACE   |
|--------------|-------------|
| MODEL        | AZI-2426    |
| CATEGORY     | PLC Systems |
| WEIGHT       | 1.0 kg      |