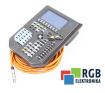

## Repair 11098782 PANEL COMAU

We will repair every COMAU device. If you cannot find the device that interests you, please contact us. We collect the devices **free of charge** via a courier or in person, thanks to which we are able to carry out the repair within several hours. We will diagnose your equipment **for free**, and if you do not decide on our service, you will not incur any costs. We offer **24 months warranty** for all completed repairs. We are available 24/7, also at weekends and on holidays. **Call us 24/7:** <u>+48 71 750 09 77</u> and receive immediate help.

## SPECIFICATIONS

| MANUFACTURER | COMAU           |
|--------------|-----------------|
| MODEL        | 11098782 PANEL  |
| CATEGORY     | Operator panels |
| WEIGHT       | 3.0 kg          |