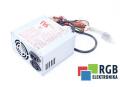

## SPECIFICATIONS

| MANUFACTURER | MSI                  |
|--------------|----------------------|
| MODEL        | ZKS-520TS            |
| CATEGORY     | Industrial computers |
| WEIGHT       | 2.0 kg               |