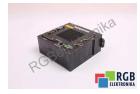

## **Repair QMS 10A MAHLO**

We will repair every MAHLO device. If you cannot find the device that interests you, please contact us. We collect the devices **free of charge** via a courier or in person, thanks to which we are able to carry out the repair within several hours. We will diagnose your equipment **for free**, and if you do not decide on our service, you will not incur any costs. We offer **24 months warranty** for all completed repairs. We are available 24/7, also at weekends and on holidays. **Call us 24/7:** <u>+48 71 750 09 77</u> and receive immediate help.

## SPECIFICATIONS

| MANUFACTURER | MAHLO            |
|--------------|------------------|
| MODEL        | QMS 10A          |
| CATEGORY     | PLC Systems      |
| WEIGHT       | 1.0 kg           |
| OTHER NAMES  | QMS10A   QMS 10A |