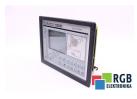

## Repair 2-098-85-070-1 KRONES

We will repair every KRONES device. If you cannot find the device that interests you, please contact us. We collect the devices free of charge via a courier or in person, thanks to which we are able to carry out the repair within several hours. We will diagnose your equipment for free, and if you do not decide on our service, you will not incur any costs. We offer 24 months warranty for all completed repairs. We are available 24/7, also at weekends and on holidays. Call us 24/7: +48 71 750 09 77 and receive immediate help.

## SPECIFICATIONS

| MANUFACTURER | KRONES          |
|--------------|-----------------|
| MODEL        | 2-098-85-070-1  |
| CATEGORY     | Operator panels |
| WEIGHT       | 3.0 kg          |