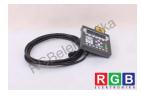

## Repair 28314534 SCHLEICHER

We will repair every SCHLEICHER device. If you cannot find the device that interests you, please contact us. We collect the devices **free of charge** via a courier or in person, thanks to which we are able to carry out the repair within several hours. We will diagnose your equipment **for free**, and if you do not decide on our service, you will not incur any costs. We offer **24 months warranty** for all completed repairs. We are available 24/7, also at weekends and on holidays. **Call us 24/7:** <u>+48 71</u> <u>750 09 77</u> and receive immediate help.

## SPECIFICATIONS

| MANUFACTURER | SCHLEICHER                  |
|--------------|-----------------------------|
| MODEL        | 28314534                    |
| CATEGORY     | Operator panels             |
| DIMENSIONS   | 18.0 cm x 18.0 cm x 25.0 cm |
| WEIGHT       | 2.0 kg                      |