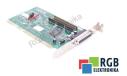

## Repair AVA-1505/EFIGS ADAPTEC

We will repair every ADAPTEC device. If you cannot find the device that interests you, please contact us. We collect the devices free of charge via a courier or in person, thanks to which we are able to carry out the repair within several hours. We will diagnose your equipment for free, and if you do not decide on our service, you will not incur any costs. We offer 24 months warranty for all completed repairs. We are available 24/7, also at weekends and on holidays. Call us 24/7: +48 71 750 09 77 and receive immediate help.

## **SPECIFICATIONS**

| MANUFACTURER | ADAPTEC        |
|--------------|----------------|
| MODEL        | AVA-1505/EFIGS |
| CATEGORY     | PLC Systems    |
| WEIGHT       | 1.0 kg         |