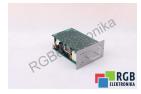

## Repair Y1A710000 EMCO

We will repair every EMCO device. If you cannot find the device that interests you, please contact us. We collect the devices **free of charge** via a courier or in person, thanks to which we are able to carry out the repair within several hours. We will diagnose your equipment **for free**, and if you do not decide on our service, you will not incur any costs. We offer **24 months warranty** for all completed repairs. We are available 24/7, also at weekends and on holidays. **Call us 24/7:** <u>+48 71 750 09 77</u> and receive immediate help.

## SPECIFICATIONS

| MANUFACTURER | EMCO                        |
|--------------|-----------------------------|
| MODEL        | Y1A710000                   |
| CATEGORY     | PLC Systems                 |
| DIMENSIONS   | 20.0 cm x 20.0 cm x 13.0 cm |
| WEIGHT       | 1.0 kg                      |