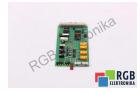

## Repair LNI061-6AB LNI

We will repair every LNI device. If you cannot find the device that interests you, please contact us. We collect the devices **free of charge** via a courier or in person, thanks to which we are able to carry out the repair within several hours. We will diagnose your equipment **for free**, and if you do not decide on our service, you will not incur any costs. We offer **24 months warranty** for all completed repairs. We are available 24/7, also at weekends and on holidays. **Call us 24/7:** <u>+48 71 750 09 77</u> and receive immediate help.

## SPECIFICATIONS

| MANUFACTURER | LNI                                 |
|--------------|-------------------------------------|
| MODEL        | LNI061-6AB                          |
| CATEGORY     | PLC Systems                         |
| DIMENSIONS   | 10.0 cm x 10.0 cm x 18.0 cm         |
| WEIGHT       | 0.2 kg                              |
| OTHER NAMES  | LNI0616AB   LNI061 6AB   LNI061-6AB |