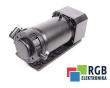

## Repair SKT10-145-20-E0W1.0 AMK

We will repair every AMK device. If you cannot find the device that interests you, please contact us. We collect the devices **free of charge** via a courier or in person, thanks to which we are able to carry out the repair within several hours. We will diagnose your equipment **for free**, and if you do not decide on our service, you will not incur any costs. We offer **24 months warranty** for all completed repairs. We are available 24/7, also at weekends and on holidays. **Call us 24/7:** <u>+48 71 750 09 77</u> and receive immediate help.

## SPECIFICATIONS

| MANUFACTURER | АМК                 |
|--------------|---------------------|
| MODEL        | SKT10-145-20-E0W1.0 |
| CATEGORY     | AC and DC motors    |
| WEIGHT       | 85.0 kg             |