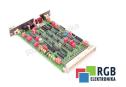

## Repair 676102.0 AEG

We will repair every AEG device. If you cannot find the device that interests you, please contact us. We collect the devices free of charge via a courier or in person, thanks to which we are able to carry out the repair within several hours. We will diagnose your equipment for free, and if you do not decide on our service, you will not incur any costs. We offer 24 months warranty for all completed repairs. We are available 24/7, also at weekends and on holidays. Call us 24/7: +48 71 750 09 77 and receive immediate help.

## **SPECIFICATIONS**

| MANUFACTURER | AEG         |
|--------------|-------------|
| MODEL        | 676102.0    |
| CATEGORY     | PLC Systems |
| WEIGHT       | 1.0 kg      |