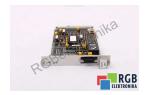

## Repair KPL.4851A1 AEG

We will repair every AEG device. If you cannot find the device that interests you, please contact us. We collect the devices free of charge via a courier or in person, thanks to which we are able to carry out the repair within several hours. We will diagnose your equipment for free, and if you do not decide on our service, you will not incur any costs. We offer 24 months warranty for all completed repairs. We are available 24/7, also at weekends and on holidays. Call us 24/7: +48 71 750 09 77 and receive immediate help.

## **SPECIFICATIONS**

MANUFACTURER AEG

MODEL KPL.4851A1 CATEGORY PLC Systems

**DIMENSIONS** 13.0 cm x 13.0 cm x 19.0 cm

WEIGHT 0.2 kg

OTHER NAMES KPL4851A1 | KPL 4851A1 | KPL.4851A1