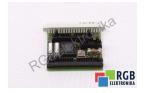

## Repair C143-0129-96S PROTEUS

We will repair every PROTEUS device. If you cannot find the device that interests you, please contact us. We collect the devices free of charge via a courier or in person, thanks to which we are able to carry out the repair within several hours. We will diagnose your equipment for free, and if you do not decide on our service, you will not incur any costs. We offer 24 months warranty for all completed repairs. We are available 24/7, also at weekends and on holidays. Call us 24/7: +48 71 750 09 77 and receive immediate help.

## **SPECIFICATIONS**

MANUFACTURER **PROTEUS** 

MODEL C143-0129-96S CATEGORY PLC Systems

**DIMENSIONS** 8.0 cm x 8.0 cm x 10.0 cm

WEIGHT 0.1 kg

OTHER NAMES C143012996S | C1430129 96S | C1430129-96S |

C143 012996S | C143 0129 96S | C143 0129-96S | C143-012996S | C143-0129 96S | C143-0129-96S