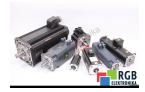

## Repair MSMA082A1G PANASONIC

We will repair every PANASONIC device. If you cannot find the device that interests you, please contact us. We collect the devices **free of charge** via a courier or in person, thanks to which we are able to carry out the repair within several hours. We will diagnose your equipment **for free**, and if you do not decide on our service, you will not incur any costs. We offer **24 months warranty** for all completed repairs. We are available 24/7, also at weekends and on holidays. **Call us 24/7:** <u>+48 71</u> <u>750 09 77</u> and receive immediate help.

## SPECIFICATIONS

| MANUFACTURER | PANASONIC        |
|--------------|------------------|
| MODEL        | MSMA082A1G       |
| CATEGORY     | AC and DC motors |
| WEIGHT       | 4.0 kg           |