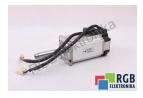

## Repair MHMD042P2S PANASONIC

We will repair every PANASONIC device. If you cannot find the device that interests you, please contact us. We collect the devices **free of charge** via a courier or in person, thanks to which we are able to carry out the repair within several hours. We will diagnose your equipment **for free**, and if you do not decide on our service, you will not incur any costs. We offer **24 months warranty** for all completed repairs. We are available 24/7, also at weekends and on holidays. **Call us 24/7:** <u>+48 71</u> <u>750 09 77</u> and receive immediate help.

## SPECIFICATIONS

| MANUFACTURER | PANASONIC        |
|--------------|------------------|
| MODEL        | MHMD042P2S       |
| CATEGORY     | AC and DC motors |
| WEIGHT       | 2.0 kg           |