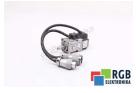

## Repair MSMD5AZP1S PANASONIC

We will repair every PANASONIC device. If you cannot find the device that interests you, please contact us. We collect the devices **free of charge** via a courier or in person, thanks to which we are able to carry out the repair within several hours. We will diagnose your equipment **for free**, and if you do not decide on our service, you will not incur any costs. We offer **24 months warranty** for all completed repairs. We are available 24/7, also at weekends and on holidays. **Call us 24/7:** <u>+48 71</u> <u>750 09 77</u> and receive immediate help.

## SPECIFICATIONS

| MANUFACTURER | PANASONIC                   |
|--------------|-----------------------------|
| MODEL        | MSMD5AZP1S                  |
| CATEGORY     | AC and DC motors            |
| DIMENSIONS   | 12.0 cm x 12.0 cm x 13.0 cm |
| WEIGHT       | 1.0 kg                      |