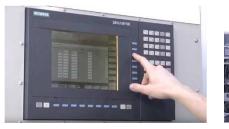

## TEST STAND

We have test stands developed by us, thanks to which we check whether the device is operational. They make sure that PRO-FACE AGP3400-T1-D24-FN1M is repaired.

FREE REPAIR COST ESTIMATION AND DEVICE PICK-UP