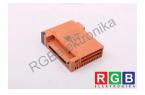

## Repair SDV144 -S13 S2 24VDC 300MA YOKOGAWA

We will repair every YOKOGAWA device. If you cannot find the device that interests you, please contact us. We collect the devices free of charge via a courier or in person, thanks to which we are able to carry out the repair within several hours. We will diagnose your equipment for free, and if you do not decide on our service, you will not incur any costs. We offer 24 months warranty for all completed repairs. We are available 24/7, also at weekends and on holidays. Call us 24/7: +48 71 750 09 77 and receive immediate help.

## **SPECIFICATIONS**

MANUFACTURER YOKOGAWA

MODEL SDV144 -S13 S2 24VDC 300MA

CATEGORY PLC Systems

**DIMENSIONS** 13.0 cm x 13.0 cm x 15.0 cm

WEIGHT 0.47 kg

OTHER NAMES SDV144- | SDV144-S13 | SDV144 - | SDV144 -S13