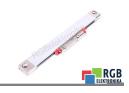

## Repair LC485 170 HEIDENHAIN

We will repair every HEIDENHAIN device. If you cannot find the device that interests you, please contact us. We collect the devices **free of charge** via a courier or in person, thanks to which we are able to carry out the repair within several hours. We will diagnose your equipment **for free**, and if you do not decide on our service, you will not incur any costs. We offer **24 months warranty** for all completed repairs. We are available 24/7, also at weekends and on holidays. **Call us 24/7:** <u>+48 71</u> <u>750 09 77</u> and receive immediate help.

## SPECIFICATIONS

| MANUFACTURER | HEIDENHAIN                     |
|--------------|--------------------------------|
| MODEL        | LC485 170                      |
| CATEGORY     | Encoders and measuring systems |
| WEIGHT       | 1.0 kg                         |