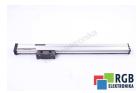

## Repair LS176 ML440MM HEIDENHAIN

We will repair every HEIDENHAIN device. If you cannot find the device that interests you, please contact us. We collect the devices **free of charge** via a courier or in person, thanks to which we are able to carry out the repair within several hours. We will diagnose your equipment **for free**, and if you do not decide on our service, you will not incur any costs. We offer **24 months warranty** for all completed repairs. We are available 24/7, also at weekends and on holidays. **Call us 24/7:** <u>+48 71</u> <u>750 09 77</u> and receive immediate help.

## SPECIFICATIONS

| MANUFACTURER | HEIDENHAIN                     |
|--------------|--------------------------------|
| MODEL        | LS176 ML440MM                  |
| CATEGORY     | Encoders and measuring systems |
| WEIGHT       | 2.0 kg                         |