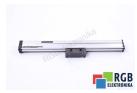

## Repair LINIAŁ LS176 ML340MM HEIDENHAIN

We will repair every HEIDENHAIN device. If you cannot find the device that interests you, please contact us. We collect the devices **free of charge** via a courier or in person, thanks to which we are able to carry out the repair within several hours. We will diagnose your equipment **for free**, and if you do not decide on our service, you will not incur any costs. We offer **24 months warranty** for all completed repairs. We are available 24/7, also at weekends and on holidays. **Call us 24/7:** <u>+48 71</u> <u>750 09 77</u> and receive immediate help.

## SPECIFICATIONS

| MANUFACTURER | HEIDENHAIN                     |
|--------------|--------------------------------|
| MODEL        | LINIAŁ LS176 ML340MM           |
| CATEGORY     | Encoders and measuring systems |
| WEIGHT       | 2.0 kg                         |