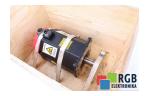

## Repair A06B-0315-B002 FANUC

We will repair every FANUC device. If you cannot find the device that interests you, please contact us. We collect the devices **free of charge** via a courier or in person, thanks to which we are able to carry out the repair within several hours. We will diagnose your equipment **for free**, and if you do not decide on our service, you will not incur any costs. We offer **24 months warranty** for all completed repairs. We are available 24/7, also at weekends and on holidays. **Call us 24/7:** <u>+48 71 750 09 77</u> and receive immediate help.

## SPECIFICATIONS

| MANUFACTURER | FANUC                                                                                                                                                      |
|--------------|------------------------------------------------------------------------------------------------------------------------------------------------------------|
| MODEL        | A06B-0315-B002                                                                                                                                             |
| CATEGORY     | AC and DC motors                                                                                                                                           |
| WEIGHT       | 24.0 kg                                                                                                                                                    |
| OTHER NAMES  | A06B0315B002   A06B0315 B002   A06B0315-<br>B002   A06B 0315B002   A06B 0315 B002   A06B<br>0315-B002   A06B-0315B002   A06B-0315 B002  <br>A06B-0315-B002 |