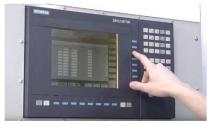

## TEST STAND

We have test stands developed by us, thanks to which we check whether the device is operational. They make sure that FANUC A06B-0315-B002 is repaired.

24 MONTHS WARRANTY FOR THE ENTIRE DEVICE