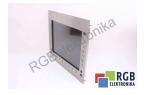

## Repair BF 155 BF155 365 340-04 365340-04 HEIDENHAIN

We will repair every HEIDENHAIN device. If you cannot find the device that interests you, please contact us. We collect the devices **free of charge** via a courier or in person, thanks to which we are able to carry out the repair within several hours. We will diagnose your equipment **for free**, and if you do not decide on our service, you will not incur any costs. We offer **24 months warranty** for all completed repairs. We are available 24/7, also at weekends and on holidays. **Call us 24/7:** <u>+48 71</u> <u>750 09 77</u> and receive immediate help.

## SPECIFICATIONS

| MANUFACTURER | HEIDENHAIN                        |
|--------------|-----------------------------------|
| MODEL        | BF 155 BF155 365 340-04 365340-04 |
| CATEGORY     | Operator panels                   |
| WEIGHT       | 6.0 kg                            |