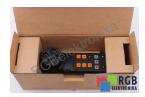

## Repair HR410 296 469-55 HEIDENHAIN

We will repair every HEIDENHAIN device. If you cannot find the device that interests you, please contact us. We collect the devices **free of charge** via a courier or in person, thanks to which we are able to carry out the repair within several hours. We will diagnose your equipment **for free**, and if you do not decide on our service, you will not incur any costs. We offer **24 months warranty** for all completed repairs. We are available 24/7, also at weekends and on holidays. **Call us 24/7:** <u>+48 71</u> <u>750 09 77</u> and receive immediate help.

## SPECIFICATIONS

| MANUFACTURER | HEIDENHAIN                  |
|--------------|-----------------------------|
| MODEL        | HR410 296 469-55            |
| CATEGORY     | Operator panels             |
| DIMENSIONS   | 14.0 cm x 14.0 cm x 36.0 cm |
| WEIGHT       | 1.0 kg                      |