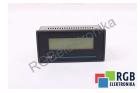

## SPECIFICATIONS

| MANUFACTURER | PILZ                      |
|--------------|---------------------------|
| MODEL        | PX 20 COM LC              |
| CATEGORY     | Operator panels           |
| DIMENSIONS   | 7.0 cm x 7.0 cm x 15.0 cm |
| WEIGHT       | 0.4 kg                    |