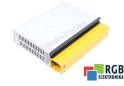

## SPECIFICATIONS

| MANUFACTURER | PILZ        |
|--------------|-------------|
| MODEL        | 301050 PILZ |
| CATEGORY     | PLC Systems |
| WEIGHT       | 2.0 kg      |

## TEST STAND

We have test stands developed by us, thanks to which we check whether the device is operational. They make sure that PILZ 301050 PILZ is repaired.

FREE REPAIR COST ESTIMATION AND DEVICE PICK-UP