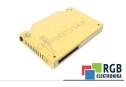

## SPECIFICATIONS

| MANUFACTURER | PILZ        |
|--------------|-------------|
| MODEL        | C-P8-D/A    |
| CATEGORY     | PLC Systems |
| WEIGHT       | 1.0 kg      |