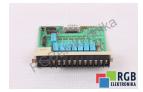

## **Repair POM-R HITACHI**

We will repair every HITACHI device. If you cannot find the device that interests you, please contact us. We collect the devices **free of charge** via a courier or in person, thanks to which we are able to carry out the repair within several hours. We will diagnose your equipment **for free**, and if you do not decide on our service, you will not incur any costs. We offer **24 months warranty** for all completed repairs. We are available 24/7, also at weekends and on holidays. **Call us 24/7:** <u>+48 71 750 09 77</u> and receive immediate help.

## SPECIFICATIONS

| MANUFACTURER | HITACHI              |
|--------------|----------------------|
| MODEL        | POM-R                |
| CATEGORY     | PLC Systems          |
| WEIGHT       | 1.0 kg               |
| OTHER NAMES  | POMR   POM R   POM-R |